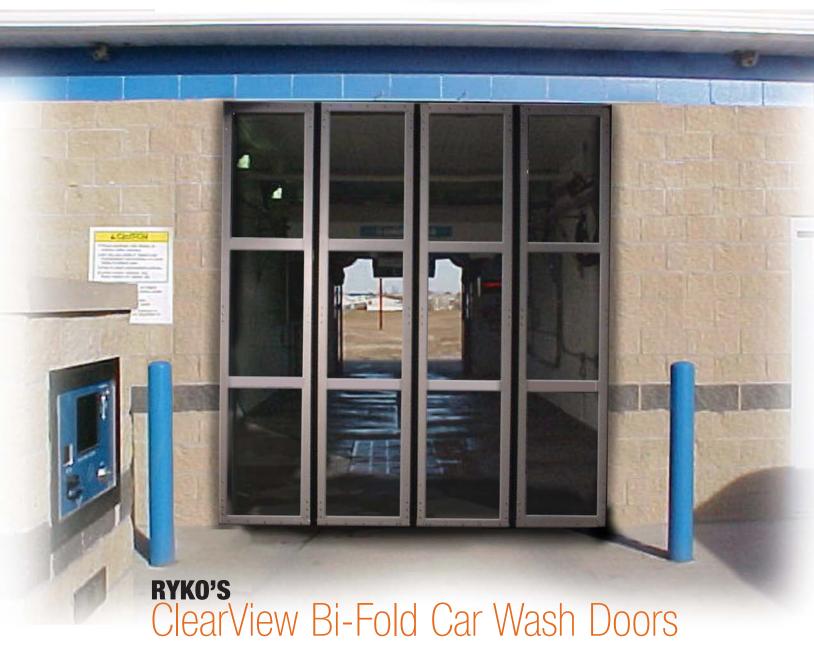

gives your business maximum exposure while providing a very simple, reliable design made specifically for the car wash environment with security and service needs in mind.

- Made of heavy-duty aluminum, providing durability, heat retention and noise reduction.
- Available in differing heights ranging from 7' to 10'.
- ClearView doors are available in a variety of colors.
- Crystal clear polycarbonate windowpanes are virtually impact proof. Ryko ClearView doors let the light shine into your car wash bay.
- Ryko ClearView doors include pneumatic openers.
- Ryko ClearView doors open to the outside, taking up very little space compared to conventional car wash doors. ClearView doors will not drip water on the vehicle as it exits the dryer as conventional car wash doors are prone to do.
- Safety Reversing Sensors enclosed in the rubber bumpers on the edges of the doors insure customer safety.
- Control box comes with emergency open capabilities and a locking option to lock doors to prevent operation in the event of a power failure.