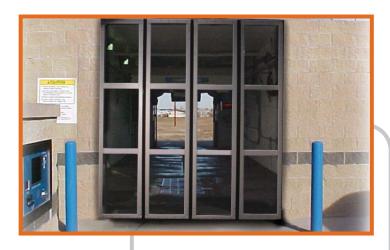

gives your business maximum exposure while providing a very simple, reliable design made specifically for the car wash environment with security and service needs in mind.

- Made of heavy-duty aluminum, providing durability, heat retention and noise reduction.
- Available in differing heights ranging from 7' to 10'.
- ClearView doors are available in a variety of colors.
- Crystal clear polycarbonate windowpanes are virtually impact proof. Ryko ClearView doors let the light shine into your car wash bay.
- Ryko ClearView doors include pneumatic openers.
- Ryko ClearView doors open to the outside, taking up very little space compared to conventional car wash doors. ClearView doors will not drip water on the vehicle as it exits the dryer as conventional car wash doors are prone to do.
- Safety Reversing Sensors enclosed in the rubber bumpers on the edges of the doors insure customer safety.
- Control box comes with emergency open capabilities and a locking option to lock doors to prevent operation in the event of a power failure.